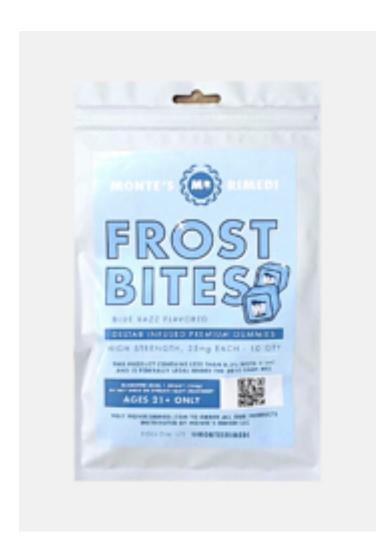

# DELTA-8 GUMMIES

### Niches:

People who like psychoactive feelings, deal with nausea or chronic pain

### **Description:**

Delivering 25mg of Delta 8 THC per gummy. The Blue Raspberry infused gummies create a mild and enjoyable high with an uplifting buzz. These also bring the added benefits of reducing pain, nausea, inflammation and even appetite stimulation.