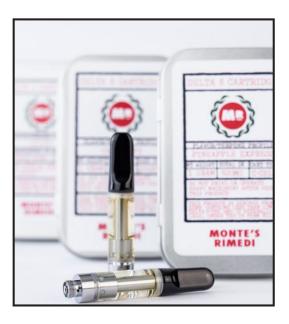

# DELTA-8 THC CARTRIDGE

### Flavors:

GIRL SCOUT COOKIE, PINEAPPLE EXPRESS, GELATO

### **Description:**

920mg Delta 8 THC Vape Cartridge infused with multiple flavors of terpenes. Currently carrying Pineapple Express, Girl Scout Cookies and Gelato flavors. Smoking these cartridges produces a mild and enjoyable high with an uplifting buzz. These also bring the added benefits of reducing pain, nausea, inflammation and even appetite stimulation.