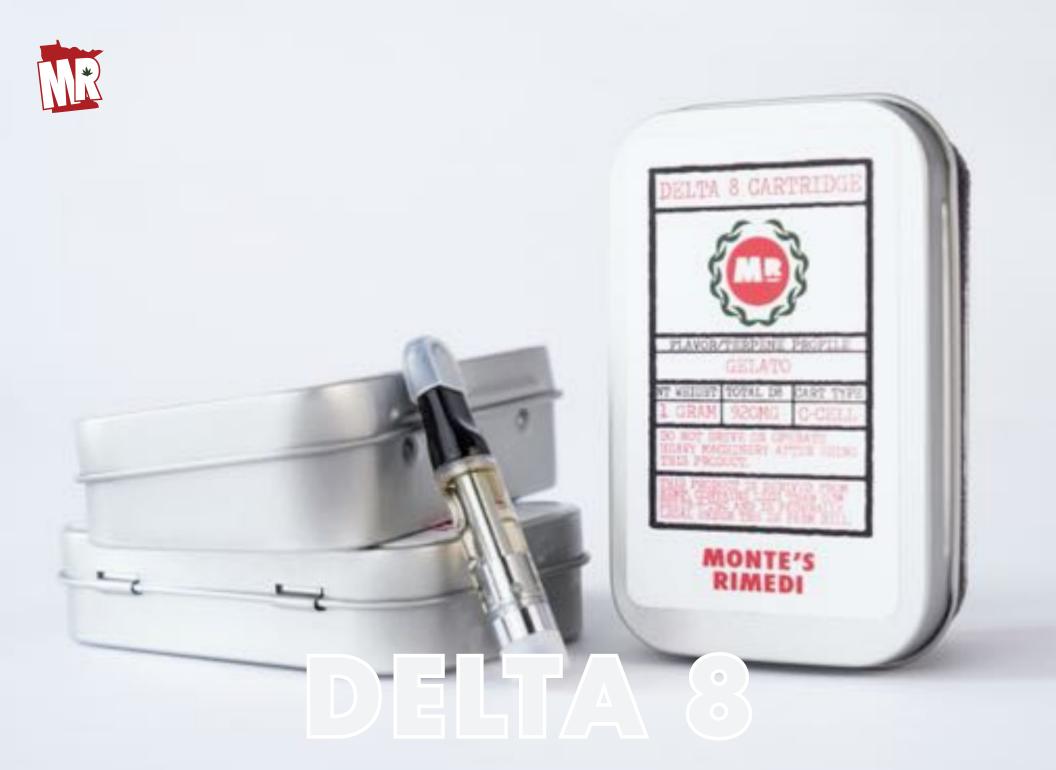

# DELTA-8 THC CARTRIDGE

### Flavors:

GIRL SCOUT COOKIE, PINEAPPLE EXPRESS, GELATO

### **Description:**

920mg Delta 8 THC Vape Cartridge infused with multiple flavors of terpenes. Currently carrying Pineapple Express, Girl Scout Cookies and Gelato flavors. Smoking these cartridges produces a mild and enjoyable high with an uplifting buzz. These also bring the added benefits of reducing pain, nausea, inflammation and even appetite stimulation.