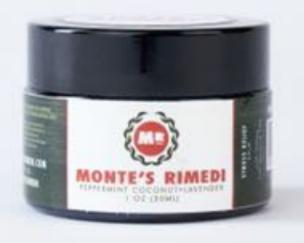

# MUSCLE RELIEF BODY BALM

### **Description:**

200mg Full Spectrum CBD/2oz Jar combined with lots of essential oils

Monte's Body Balm to the rescue! The moment this miracle balm contacts warm skin it melts instantly and completely. Bringing soothing support to even the most extremely dry, chapped, cracked winter skin. Good for all skin, from babies (above & below) to hardworking outdoor hands of all kinds, to rough tired walked-on feet – this balm brings it all and delivers it with amazing muscle pain effectiveness!