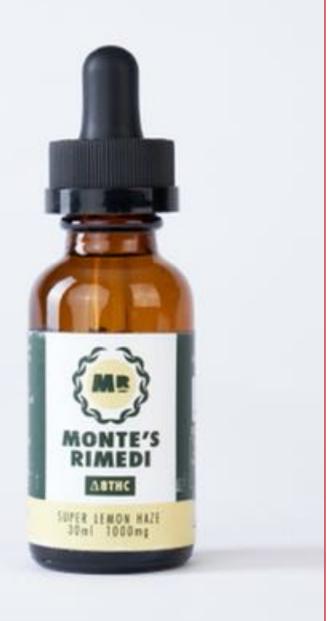

# SUPER LEMON HAZE TINGTURE (DELTA 8)

### **Description:**

Delivering 33mg of Delta 8 THC per dose . This super lemon haze terpene infused oil is taken under the tongue for a recommended initial daily dosage of once a day. This product brings a mild and enjoyable high with an uplifting buzz. It also brings the added benefits of reducing pain, nausea, inflammation and even appetite stimulation.