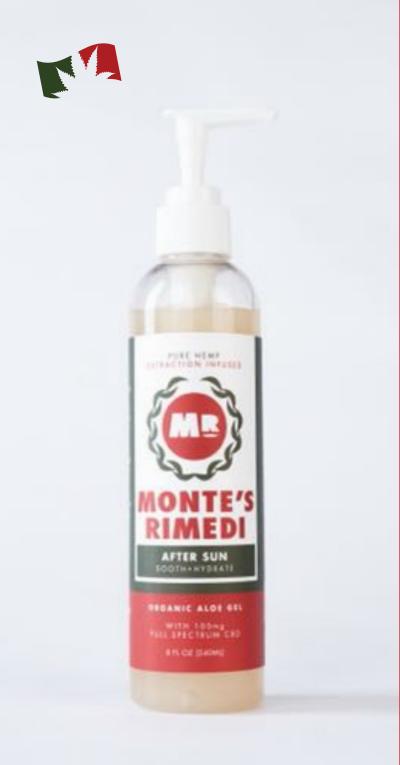

# ALOE VERA GEL AFTER SUN

### **Description:**

Infused with 100mg CBD Full Spectrum Live Resin/8oz Bottle

- Thirsty skin look no further, Monte's After Sun is flat-out saucy.
   This stuff will moisturize and invigorate your fried ass from here to next Sunday.
   With its soothing hydration and cooling after effect, it's literally like walking into the frozen section at the market. It absorbs quickly, with no stick and has an essence of lavender so you smell as nice as you feel.
- Provides a deep gel hydration
- Featuring soothing organic aloe leaf juice, Lavender & Full Spectrum CBD resin
- Fast absorbing, never sticky, lightly moisturizing cool gel sensation.
- Wonderfully effective during hot summer months, and is great for all skin types, especially oily skin.
- Perfect as a hydrating or calming mask, under-eye gel and facial or body moisturizer.