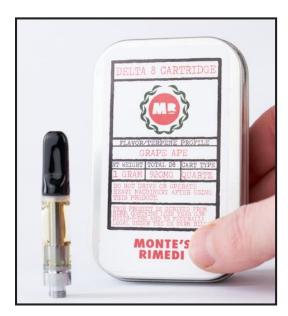

# DELTA-8 THC CARTRIDGE

### Flavors:

GIRL SCOUT COOKIE, PINEAPPLE EXPRESS, GELATO

### **Description:**

920mg Delta 8 THC Vape Cartridge infused with multiple flavors of terpenes. Currently carrying Pineapple Express, Girl Scout Cookies and Gelato flavors. Smoking these cartridges produces a mild and enjoyable high with an uplifting buzz. These also bring the added benefits of reducing pain, nausea, inflammation and even appetite stimulation.