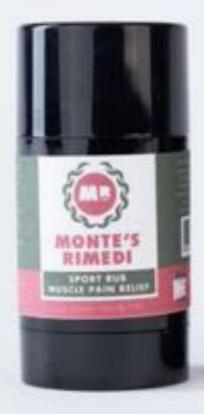

# SPORT RUB STICK

### Niches:

Sports Players / Sport Shops /
General Active People / Lake Runners

### **Description:**

Our shea butter, candelilla formula goes on dry with a tingling cooling sensation melting away your sore muscle pain. The moment this mentholated rub contacts warm skin you will feel invigorated by the relief as the scent brandishes your senses. Apply to your knees, shoulders, hips, wrist before your workout - Sport Rub gets you through. Our non-oily based rub goes on dry absorbs fast without staining your clothes. Hydrating candelilla wax, organic shea butter, organic hemp seed oil, and natural non-gmo vitamin E oil – accented with spearmint and cinnamon extracts makes Sport Rub truly magical before, during and after activity! Sport Rub may reduce both pain and inflammation.