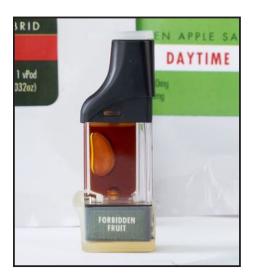

# GREEN APPLE VOOZ V-POD

### **Description:**

Our Green Apple dry flower full spectrum hemp oil is a sativa dominant hybrid that is blended for daytime use with a terpene profile that uplifts and energizes. Green Apple delivers sweet, sour and tangy apple flavors coupled with spicy cinnamon undertones from natural hemp flower. Green Apple is particularly noted for its ability to provide an energizing effect, anti-inflammation, and muscle pain relief.