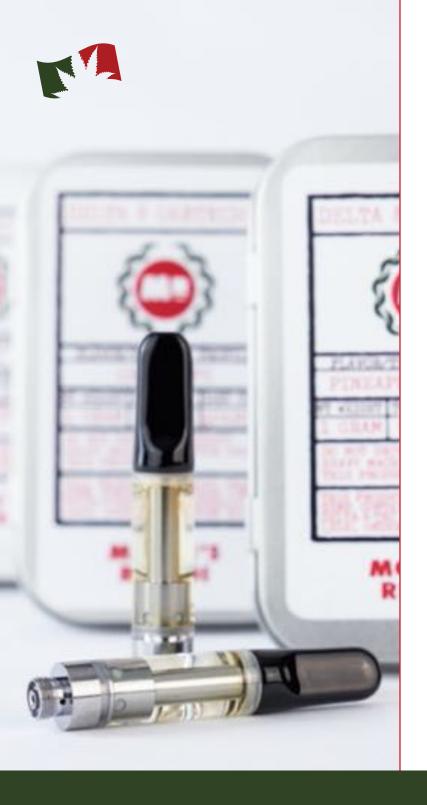

# DELTA-8 THC CARTRIDGE

### Flavors:

GIRL SCOUT COOKIE, PINEAPPLE EXPRESS, GELATO

### **Description:**

920mg Delta 8 THC Vape Cartridge infused with multiple flavors of terpenes. Currently carrying Pineapple Express, Girl Scout Cookies and Gelato flavors. Smoking these cartridges produces a mild and enjoyable high with an uplifting buzz. These also bring the added benefits of reducing pain, nausea, inflammation and even appetite stimulation.