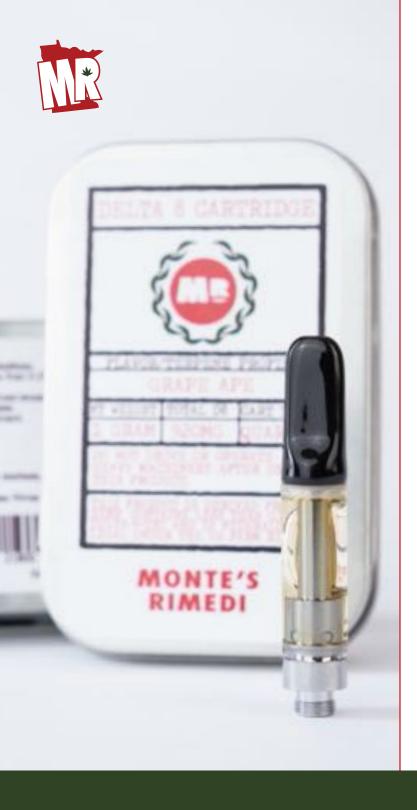

# DELTA-8 THC CARTRIDGE

### Flavors:

GIRL SCOUT COOKIE, PINEAPPLE EXPRESS, GELATO

### **Description:**

920mg Delta 8 THC Vape Cartridge infused with multiple flavors of terpenes. Currently carrying Pineapple Express, Girl Scout Cookies and Gelato flavors. Smoking these cartridges produces a mild and enjoyable high with an uplifting buzz. These also bring the added benefits of reducing pain, nausea, inflammation and even appetite stimulation.