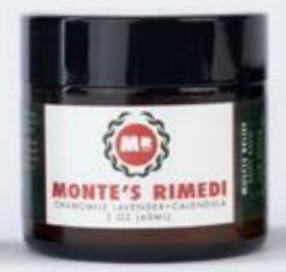

# MUSCLE RELIEF BODY BALM

### Niches:

Chronic Pain / General Active People

### **Description:**

200mg Full Spectrum CBD/2oz Jar combined with lots of essential oils

Monte's Body Balm to the rescue! The moment this miracle balm contacts warm skin it melts instantly and completely. Bringing soothing support to even the most extremely dry, chapped, cracked winter skin. Good for all skin, from babies (above & below) to hardworking outdoor hands of all kinds, to rough tired walked-on feet – this balm brings it all and delivers it with amazing muscle pain effectiveness!