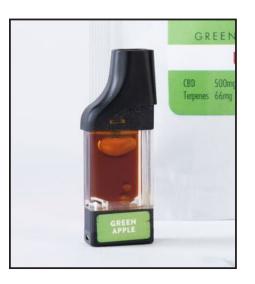

# GREEN APPLE VOOZ V-POD

### **Description:**

Our Green Apple dry flower full spectrum hemp oil is a sativa dominant hybrid that is blended for daytime use with a terpene profile that uplifts and energizes. Green Apple delivers sweet, sour and tangy apple flavors coupled with spicy cinnamon undertones from natural hemp flower. Green Apple is particularly noted for its ability to provide an energizing effect, anti-inflammation, and muscle pain relief.