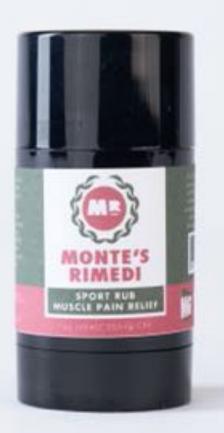

# SPORT RUB STICK

### Niches:

Sports Players / Sport Shops /
General Active People / Lake Runners

### **Description:**

Our shea butter, candelilla formula goes on dry with a tingling cooling sensation melting away your sore muscle pain. The moment this mentholated rub contacts warm skin you will feel invigorated by the relief as the scent brandishes your senses. Apply to your knees, shoulders, hips, wrist before your workout - Sport Rub gets you through. Our non-oily based rub goes on dry absorbs fast without staining your clothes. Hydrating candelilla wax, organic shea butter, organic hemp seed oil, and natural non-gmo vitamin E oil – accented with spearmint and cinnamon extracts makes Sport Rub truly magical before, during and after activity! Sport Rub may reduce both pain and inflammation.