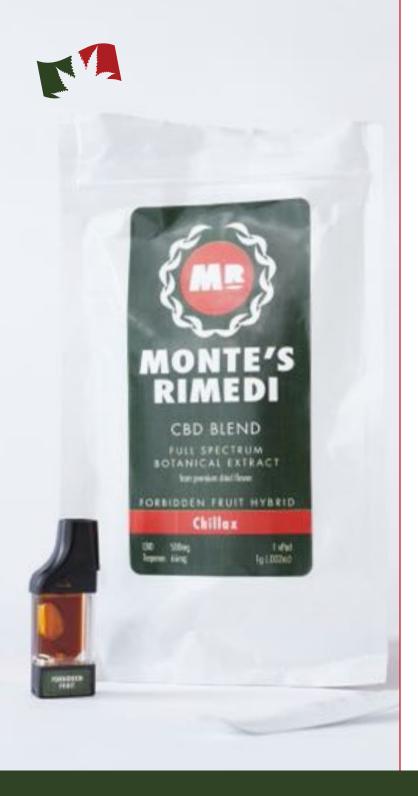

# FORBIDDEN FRUIT VOOZ V-POD

### **Description:**

Forbidden Fruit a hybrid is temptingly sweet blend of cherry blossom, grapefruit and cedar coupled with spicy undertones from natural hemp flower.

Forbidden Fruit was designed to be deeply soothing, leaving you relaxed and ready to chill as well as providing anti-inflammation, and muscle pain relief.