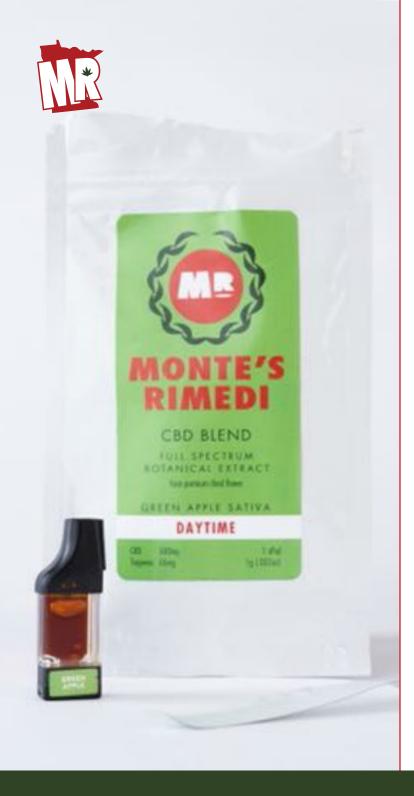

# GREEN APPLE VOOZ V-POD

### **Description:**

Our Green Apple dry flower full spectrum hemp oil is a sativa dominant hybrid that is blended for daytime use with a terpene profile that uplifts and energizes. Green Apple delivers sweet, sour and tangy apple flavors coupled with spicy cinnamon undertones from natural hemp flower. Green Apple is particularly noted for its ability to provide an energizing effect, anti-inflammation, and muscle pain relief.