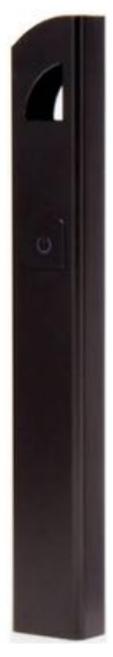

### THE VOOZ BATTERY

The VOOZ is truly next generation design employing a unique VPod producing smooth hits with superior flavor production. Our design is unique and simple using gravity to feed oil via four holes through the preheating plate, metering the delivery to a larger surface area of the coil, allowing for clean natural vapor production. Air is drawn across the increased surface area delivering a smooth, robust, flavorful hit. Our natural flavor production allows for oil formulations with less flavonoids (terpenes) producing oil in a healthier range while achieving best in market flavor production.

New Technology vPod Vapor Delivery System™ (VDS)

- Superior flavor production requires less terpenes delivering healthier experience
- Nano-tech ceramic coil with increased surface area, integrated preheater and improved airflow for optimal vapor and flavor production.
- Unique "J" shaped air pathway eliminates oil spit-back and leaking
- 0.5ml VPod Capacity delivering approximately 80 puffs per pod.
- 1.0ml / 0.5ml vPod ready for release in May 2019
- Handles all viscosity oil types IE: THC/CBD & Nicotine based oil.
- Magnetic base allows for easy swapping of VPods
- Long lasting large capacity battery with magnetic charging cable
- Sleek rugged design made of solid protective aluminum alloy shield available in Silver, Black or Rose colors.
- Economically priced to meet todays market demands quality vs price